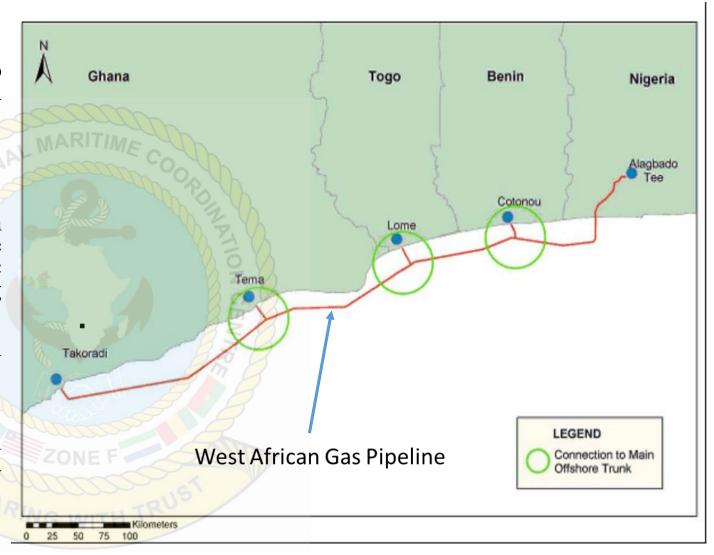

#### **West African Gas Pipeline**

- The West African Gas pipeline extends from Takoradi in Ghana to Nigeria. The pipeline since its installation has experienced periodic breakages due to fishing and anchoring activities on the pipeline.
- The position of the pipeline is shown on maritime charts.
- All vessels transiting the coastal areas between Ghana and Nigeria are to avoid anchoring and fishing within the pipeline protective zone.