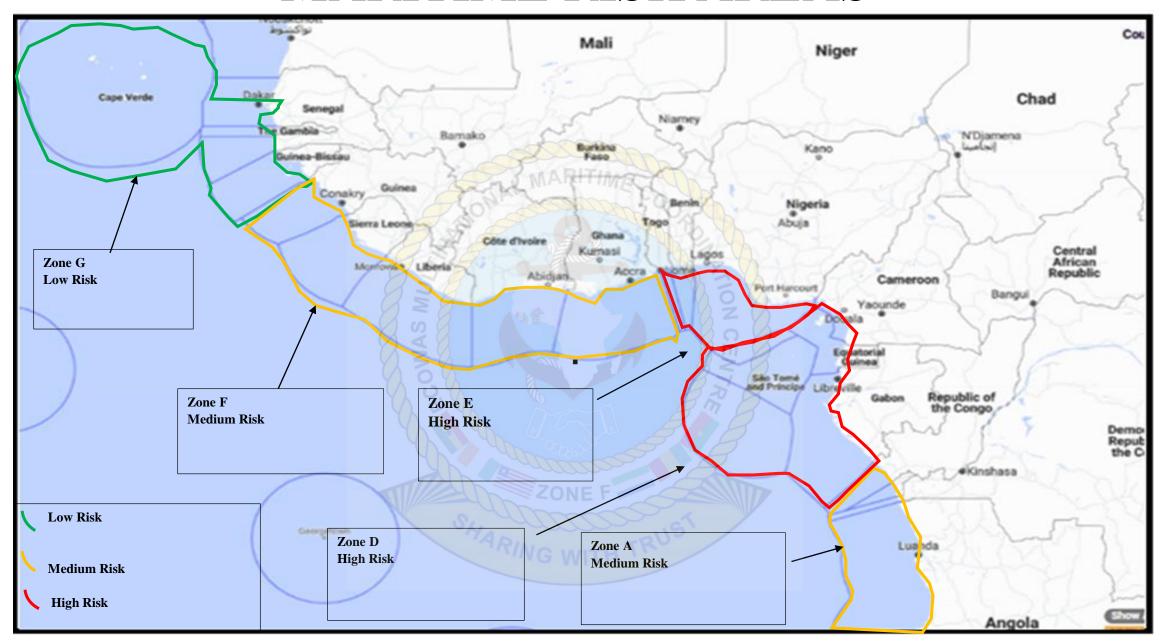

## **OVERVIEW**

- The general maritime safety and security situation in Maritime Zone F and the Gulf of Guinea (GoG) remained safe and secure.
- Maritime Zone E recorded one incident.
- See details of incidents for more information.

#### **FORECAST**

- General Maritime Security Situation in the Maritime Zone F is expected to remain incident free.
- Maritime Zone E and D are expected to be relatively safe. However pirate attacks is more likely.
- Maritime Zone A and G are expected to remain relatively safe. However petty theft and robberies within ports and anchorages are likely.