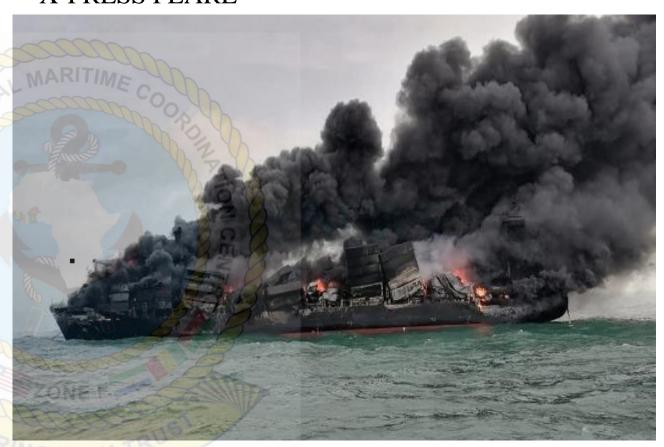

#### MARITIME ACCIDENT

• Fire intensifies on containership X-Press Pearl whiles anchored off Colombo, Sri Lanka.

https://www.maritime-executive.com

#### X-PRESS PEARL