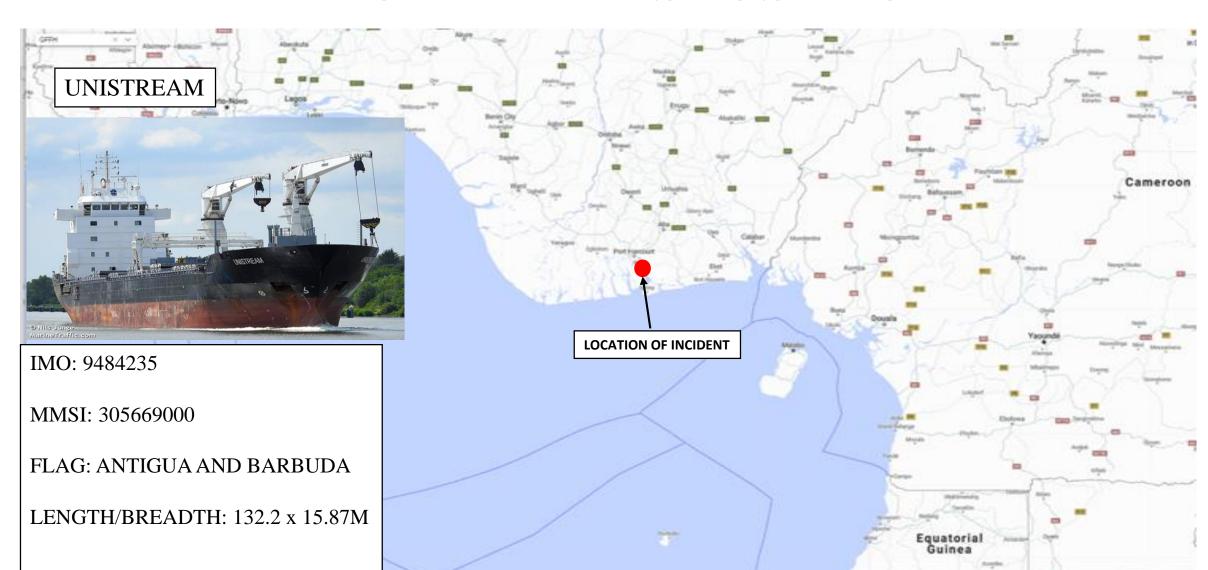

#### **Boarding – Onne port, Nigeria.**

The Antigua and Barbuda flag general cargo vessel UNISTREAM (IMO: 9484235) managed by Held Bereederungs GMBH & Co KG, Haren, Germany was boarded in position 04°41′01″N 007°09′05″E at Onne port, Nigeria at 0320 UTC on 26 May 2021.

According to the report, the crew onboard the vessel while at berth sighted a perpetrator onboard. The alarm was raised and the Nigerian navy alerted. The perpetrator tried to escape in a small boat, which was berthed alongside the vessel but was apprehended an hour later by the Nigerian Navy security team who responded to the distress call. Security rounds conducted onboard the vessel revealed no items were stolen.